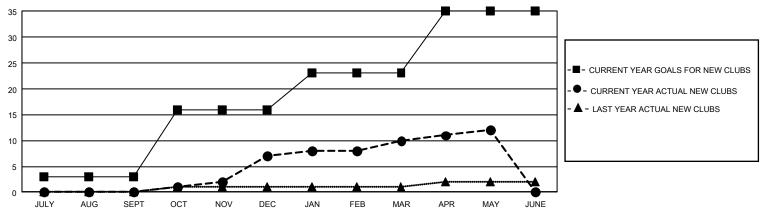

## GOALS AND ACTUAL NEW CLUBS CUMULATIVE

## GMT Constitutional Area 1, Group E

REPORT DOES NOT INCLUDE CLUBS IN UNDISTRICTED AREAS.

| Clubs         |               |             |               | Members               |                       |                         |                                                    |  |
|---------------|---------------|-------------|---------------|-----------------------|-----------------------|-------------------------|----------------------------------------------------|--|
|               | RESULTS FOR   | R 2020-2021 |               | RESULTS FOR 2020-2021 |                       |                         |                                                    |  |
| QUARTER       | NEW CLUB GOAL | NEW CLUBS   | DROPPED CLUBS | QUARTER MEMB          | ER GROWTH NET<br>GOAL | MEMBER GROWTH<br>ACTUAL | DROPPED<br>MEMBERS ACTUAL<br>(including transfers) |  |
| JULY/AUG/SEPT | 9             | 0           | 4             | JULY/AUG/SEPT         | 634                   | 518                     | 690                                                |  |
| OCT/NOV/DEC   | 39            | 7           | 2             | OCT/NOV/DEC           | 619                   | 601                     | 953                                                |  |
| JAN/FEB/MAR   | 21            | 3           | 11            | JAN/FEB/MAR           | 616                   | 501                     | 703                                                |  |
| APR/MAY/JUNE  | 36            | 2           | 0             | APR/MAY/JUNE          | 530                   | 496                     | 462                                                |  |