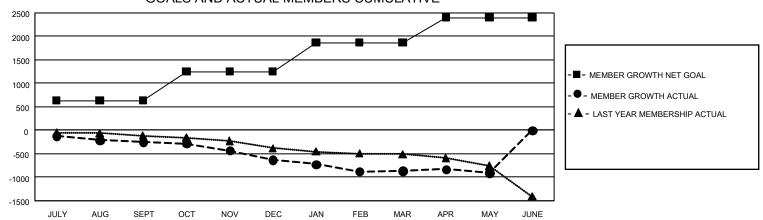

## GOALS AND ACTUAL MEMBERS CUMULATIVE

| DROPPED CLUBS: 17              |       | 482 CLUBS OF 1,046 ADDED 1 OR | GENDER DISTRIBUTION             |                 |       |
|--------------------------------|-------|-------------------------------|---------------------------------|-----------------|-------|
|                                |       | MORE NEW MEMBERS              | MALE                            | 22,549 (73.60%) |       |
|                                |       |                               | FEMALE                          | 8,089 (26.40%)  |       |
| DROPPED MEMBERS                |       |                               |                                 | ,               |       |
| DECEASED                       | 493   | CLICK HERE FOR CUMULATIVE     | TOTAL FAMILY UNIT MEMBERS       |                 | 5,403 |
| CLUB CANCELLED 182 OTHER 2,133 |       | MEMBERSHIP DATA               |                                 |                 |       |
|                                |       |                               | FAMILY MEMBERS PAYING HALF DUES |                 | 2,766 |
| TOTAL                          | 2,808 |                               |                                 |                 |       |

## GMT Constitutional Area 1, Group E

REPORT DOES NOT INCLUDE CLUBS IN UNDISTRICTED AREAS.

| Clubs         |               |             |               | Members               |                       |                         |                                                    |  |
|---------------|---------------|-------------|---------------|-----------------------|-----------------------|-------------------------|----------------------------------------------------|--|
|               | RESULTS FOR   | R 2020-2021 |               | RESULTS FOR 2020-2021 |                       |                         |                                                    |  |
| QUARTER       | NEW CLUB GOAL | NEW CLUBS   | DROPPED CLUBS | QUARTER MEMB          | ER GROWTH NET<br>GOAL | MEMBER GROWTH<br>ACTUAL | DROPPED<br>MEMBERS ACTUAL<br>(including transfers) |  |
| JULY/AUG/SEPT | 9             | 0           | 4             | JULY/AUG/SEPT         | 634                   | 518                     | 690                                                |  |
| OCT/NOV/DEC   | 39            | 7           | 2             | OCT/NOV/DEC           | 619                   | 601                     | 953                                                |  |
| JAN/FEB/MAR   | 21            | 3           | 11            | JAN/FEB/MAR           | 616                   | 501                     | 703                                                |  |
| APR/MAY/JUNE  | 36            | 2           | 0             | APR/MAY/JUNE          | 530                   | 496                     | 462                                                |  |